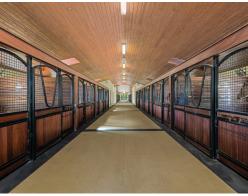

## **PIERSON ROAD · \$18,900,000**

Rare Opportunity With Direct Access to Wellington International Showgrounds · Newer Build and Meticulously Maintained on 5+ Acres · 24 Stalls With All-Weather Arena and Grass Field · 6 Large Paddocks and Walker · Owners' Lounge, 2 Offices, Tack Room, and Feed Room · 2 Separate Dog Runs · Commercial Laundry · Large Storage Building · 4-Bedroom Apartment: Each Bedroom has Private Bath and Kitchenette, Plus Shared Full Kitchen, Living Room, and Laundry