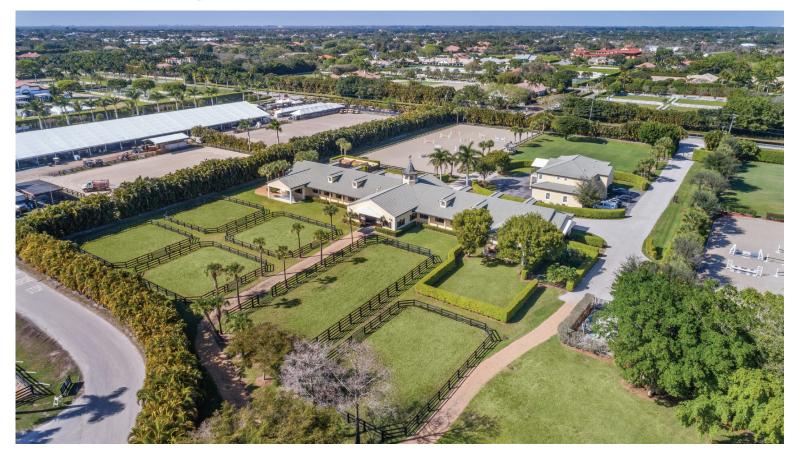

## **PIERSON ROAD · \$18,900,000**

Rare Opportunity With Direct Access to Wellington International Showgrounds · Newer Build and Meticulously Maintained on 5+ Acres · 24 Stalls With All-Weather Arena and Grass Field · 6 Large Paddocks and Walker · Owners' Lounge, 2 Offices, Tack Room, and Feed Room · 2 Separate Dog Runs · Commercial Laundry · Large Storage Building · 4-Bedroom Apartment: Each Bedroom has Private Bath and Kitchenette, Plus Shared Full Kitchen, Living Room, and Laundry