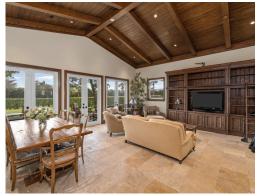

## **PIERSON ROAD · \$18,900,000**

Rare Opportunity With Direct Access to Wellington International Showgrounds · Newer Build and Meticulously Maintained on 5+ Acres · 24 Stalls With All-Weather Arena and Grass Field · 6 Large Paddocks and Walker · Owners' Lounge, 2 Offices, Tack Room, and Feed Room · 2 Separate Dog Runs · Commercial Laundry · Large Storage Building · 4-Bedroom Apartment: Each Bedroom has Private Bath and Kitchenette, Plus Shared Full Kitchen, Living Room, and Laundry